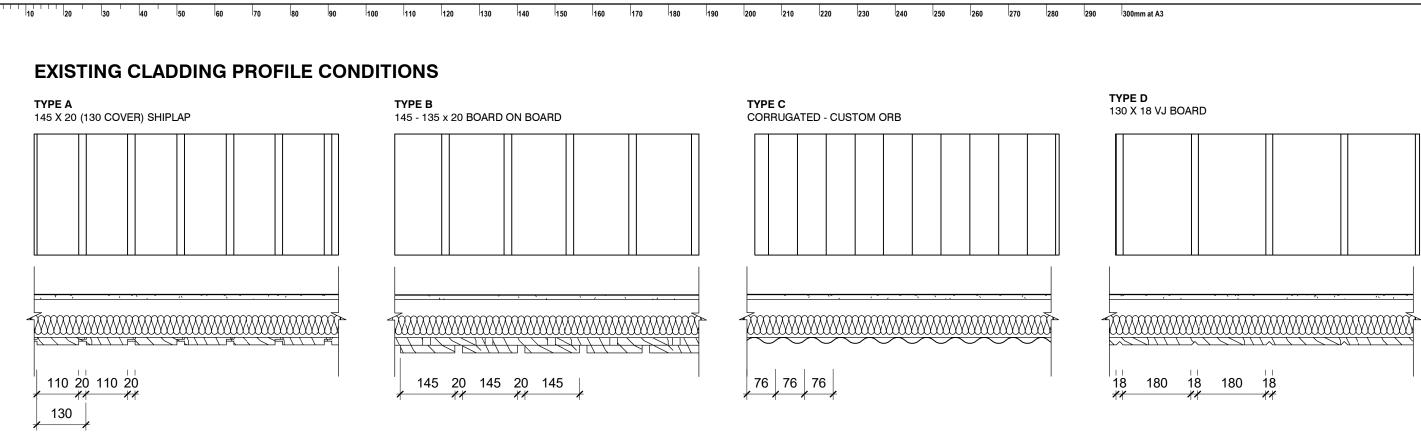

## **PROPOSED CLADDING PROFILE**

V25 METAL CLADDING

5 170 20 170 20 \*\* \*\*

| A 11/07/24 IS | SUBJECT AUTHORISED<br>ISSUED FOR COMMENT<br>ISSUED FOR SUBMISSION | THREDBO | DING REPLACEMENT<br>30 ALPINE HOTEL<br>y Dr, Thredbo NSW 2625<br>DIRECTOR DATE | ARCHI |
|---------------|-------------------------------------------------------------------|---------|--------------------------------------------------------------------------------|-------|
|---------------|-------------------------------------------------------------------|---------|--------------------------------------------------------------------------------|-------|

| HITECT   |                                                                        | DRAWN                | SCALE AT A3            | PRINT DATE       |  |
|----------|------------------------------------------------------------------------|----------------------|------------------------|------------------|--|
|          | _                                                                      | SM                   | 1:10 8/08              | 2024 12:41:58 PM |  |
|          | T +612 9319 2955<br>ABN: 48 942 921 969                                | DESCRIPTION          |                        |                  |  |
| CI I ľ ( | Nominated Architects:<br>Andrew Hipwell 6562<br>Daniel Beekwilder 6192 |                      | WALL CLADDING SECTIONS |                  |  |
| archi    | 63 Myrtle Street<br>Chippendale NSW 2008                               | в                    |                        |                  |  |
|          | Sydney Australia<br>djrd.com.au                                        | PROJECT No<br>22 434 | drawing №<br>A3.500    | REVISION<br>B    |  |